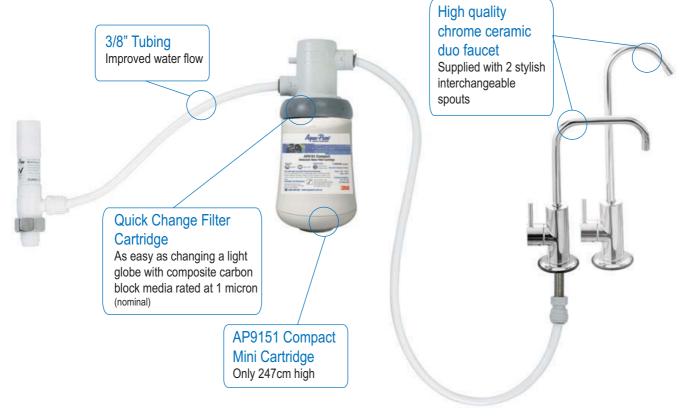

## Water Filter System

- Single sanitary quick change system
- · Deluxe chrome dedicated faucet
- Auto shut-off head for easier cartridge change
- Watermarked to meet Australian Standards
- Dirt, Taste, Odour and Cyst protection

## Complete water filter system in a box, including:

- High quality interchangeable spout faucet
- Filter head with bracket
- 1 x Filter cartridge
- Installation instructions
- Installation kit

Order Code: AK200121296